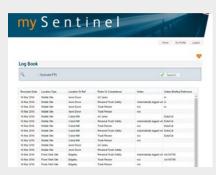

The 'Log Book' tab at the top of the page shows a record of what competences you have used, if recorded via the mobile APP or PC Client. This page acts as a digital record and replaces the competency section of your printed Log book.