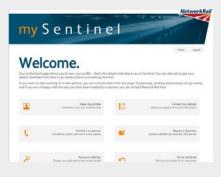

# View your profile

The home screen shows you all of the pages you can access. The 'View my profile' section holds information such as your Primary Sponsor, Drugs & Alcohol Screenings, Medical Restrictions, Safety Briefings, and Swipes. Valid Until and Expiry dates are shown for Competencies and Medicals in the relevant sections.

# Other options

There are lots of other benefits and functions on the MySentinel website:

 You can contact your current Primary Sponsor or a new one

Contact a sponsor Click here to contact your own or a new Sponsor

 You can report a Sponsor if you have an issue and need to escalate this

Report a Sponsor Escalate a problem you have with your sponsor

 You can contact your Sponsor if you need any of your personal details changing

Correct my details
Inform your sponsor of incorrect information

 You can access the main Sentinel website from here, which contains videos, news, events, etc.

Go to Sentinel
Click here to navigate to the main portal