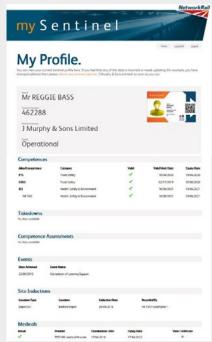

# View your profile

The home screen shows you all of the pages you can access. The 'View my profile' section holds information such as your Primary Sponsor, Drugs & Alcohol Screenings, Medical Restrictions, Safety Briefings, and Swipes. Valid Until and Expiry dates are shown for Competencies and Medicals in the relevant sections.

The 'Log Book' tab at the top of the page shows a record of what competences you have used, if recorded via the mobile APP or PC Client. This page acts as a digital record and replaces the competency section of your printed Log book.