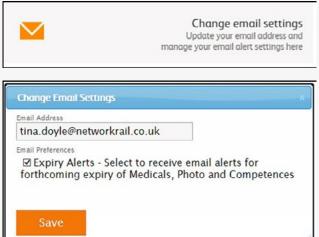

### **Account settings**

Under 'Account settings' you will find the options to change your password, security question and email settings.

In the 'Change email settings' section, you can tick a box to be alerted of the upcoming expiry of your competencies, medicals and card photo. These email alerts are issued 12 weeks, 8 weeks, 4 weeks and 1 week before they expire, to give plenty of notice.