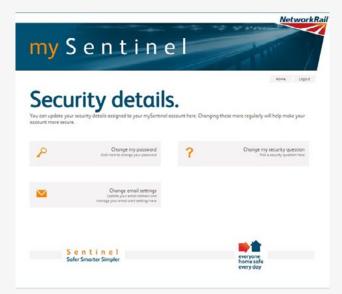

### **Account settings**

Under 'Account settings' you will find the options to change your password, security question and email settings.

In the 'Change email settings' section, you can tick a box to be alerted of the upcoming expiry of your competencies, medicals and card photo. These email alerts are issued 12 weeks, 8 weeks, 4 weeks and 1 week before they expire, to give plenty of notice.