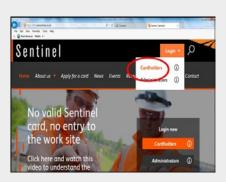

# To access MySentinel go to www.railsentinel.co.uk

Click on Log In and select 'Card Holder' from dropdown menu. You will then be asked to enter your Sentinel number and password.

If you haven't registered then click on the 'Register' button and complete the form. You will then be able to instantly login and view your profile.