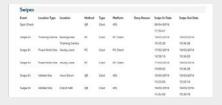

# View your profile

The home screen shows you all of the pages you can access. The 'View my profile' section holds information such as your Primary Sponsor, Drugs & Alcohol Screenings, Medical Restrictions, Safety Briefings, and Swipes. Valid Until and Expiry dates are shown for Competencies and Medicals in the relevant sections.