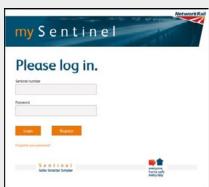

# To access MySentinel go to www.railsentinel.co.uk

Click on Log In and select 'Card Holder' from dropdown menu. You will then be asked to enter your Sentinel number and password.

If you haven't registered then click on the 'Register' button and complete the form. You will then be able to instantly login and view your profile.